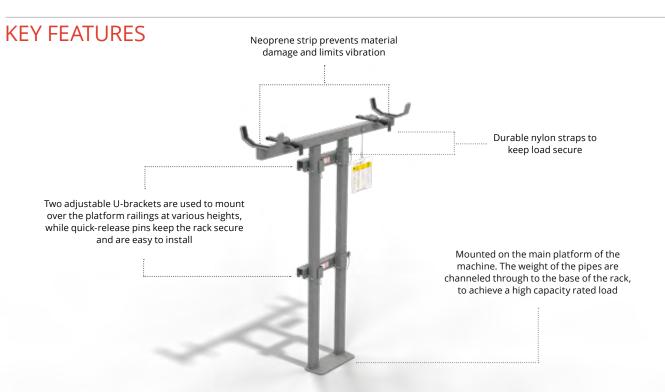

## DC HEAVY DUTY PIPE RACK

For work applications where carrying capacity is critical, the heavy duty pipe rack is the ideal attachment for a safe and secure solution.

- Mounted at the rear of the platform for optimized platform space
- Carry pipe or conduit up to a maximum diameter of 4"
- Rated work load up to 593 lbs (269) kg on the pipe rack