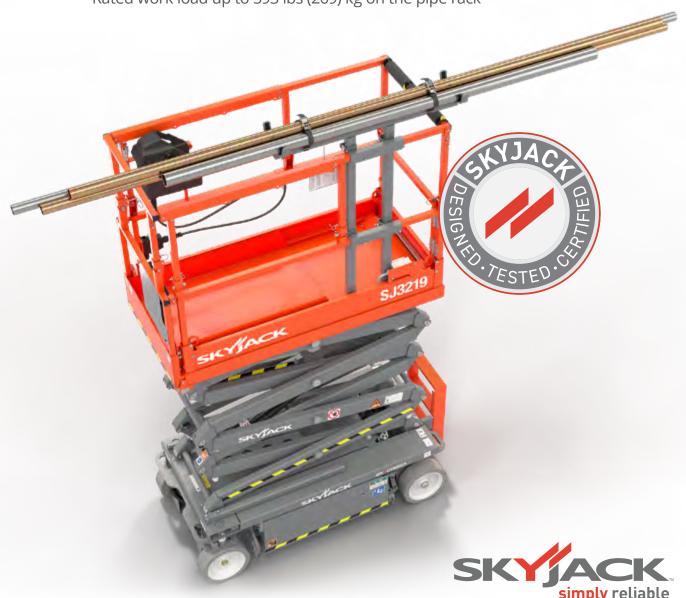

## DC HEAVY DUTY PIPE RACK

For work applications where carrying capacity is critical, the heavy duty pipe rack is the ideal attachment for a safe and secure solution.

- Mounted at the rear of the platform for optimized platform space
- Carry pipe or conduit up to a maximum diameter of 4"
- Rated work load up to 593 lbs (269) kg on the pipe rack