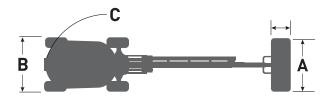

## SJ85 AJ ARTICULATING BOOM

| Dimensions              | SJ85 AJ       |
|-------------------------|---------------|
| Work Height             | 27.91 m       |
| Platform Height         | 25.91 m       |
| Horizontal Reach        | 17.07 m       |
| Up and Over Height      | 10.36 m       |
| A Platform Size         | 0.91 x 2.44 m |
| B Stowed Width          | 2.49 m        |
| C Tailswing             | 0.86 m        |
| D Stowed Height         | 2.67 m        |
| E Transportation Height | 2.67 m        |
| F Stowed Length         | 11.63 m       |
| G Transportation Length | 10.03 m       |
| H Wheelbase             | 2.84 m        |
| I Ground Clearance      | 0.34 m        |
| Specifications          | SJ85 AJ       |