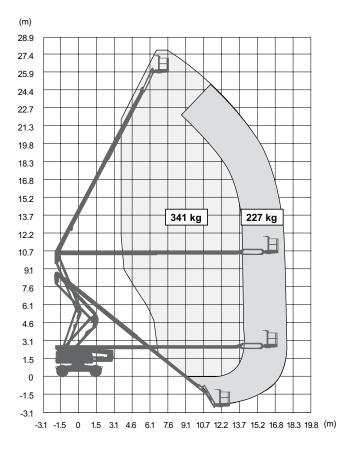

## SJ85 AJ ARTICULATING BOOM

| Dimensions              | SJ85 AJ       |
|-------------------------|---------------|
| Work Height             | 27.91 m       |
| Platform Height         | 25.91 m       |
| Horizontal Reach        | 17.07 m       |
| Up and Over Height      | 10.36 m       |
| A Platform Size         | 0.91 x 2.44 m |
| B Stowed Width          | 2.49 m        |
| C Tailswing             | 0.86 m        |
| D Stowed Height         | 2.67 m        |
| E Transportation Height | 2.67 m        |
| F Stowed Length         | 11.63 m       |
| G Transportation Length | 10.03 m       |
| H Wheelbase             | 2.84 m        |
| I Ground Clearance      | 0.34 m        |
| Specifications          | SJ85 AJ       |

| Specifications                       | SJ85 AJ                         |
|--------------------------------------|---------------------------------|
| Rotation                             | 360° Continuous                 |
| Platform Rotation                    | 170°                            |
| Jib Length                           | 1.68 m                          |
| Jib Range +/-                        | +65°/-60°                       |
| Weight                               | 16,465 kg                       |
| Gradeability                         | 45%                             |
| Turning Radius (Inside)              | 3.05 m                          |
| Turning Radius (Outside)             | 6.22 m                          |
| Axle Oscillation                     | 10.16 cm                        |
| Drive Speed (High Speed)             | 4.8 km/h                        |
| Capacity                             | 227 / 340 kg                    |
| Local Floor Load (With Rated Load)   | 12.01 kg/sq cm                  |
| Overall Floor Load (With Rated Load) | 1,733 kg/sq m                   |
| Maximum Wind Rating                  | 12.5 m/s                        |
| Personnel Rating at Max Wind Rating  | 2/3                             |
| Tyre Type                            | Foam-Filled, NM                 |
| Tyre Size                            | 18-625                          |
| Diesel Engine                        | Deutz D2011L04i - 65 HP (48 KW) |
| Fuel Tank Capacity                   | 115 L                           |
| Hydraulic Reservoir                  | 170 L                           |