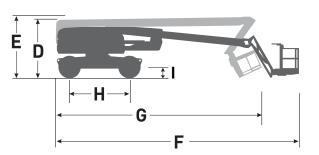

## SJ85 AJ ARTICULATING BOOM

| Dimensions              | SJ85 AJ       |
|-------------------------|---------------|
| Work Height             | 27.91 m       |
| Platform Height         | 25.91 m       |
| Horizontal Reach        | 17.07 m       |
| Up and Over Height      | 10.36 m       |
| A Platform Size         | 0.91 x 2.44 m |
| B Stowed Width          | 2.49 m        |
| C Tailswing             | 0.86 m        |
| D Stowed Height         | 2.67 m        |
| E Transportation Height | 2.67 m        |
| F Stowed Length         | 11.63 m       |
| G Transportation Length | 10.03 m       |
| H Wheelbase             | 2.84 m        |
| I Ground Clearance      | 0.34 m        |
| Specifications          | SJ85 AJ       |