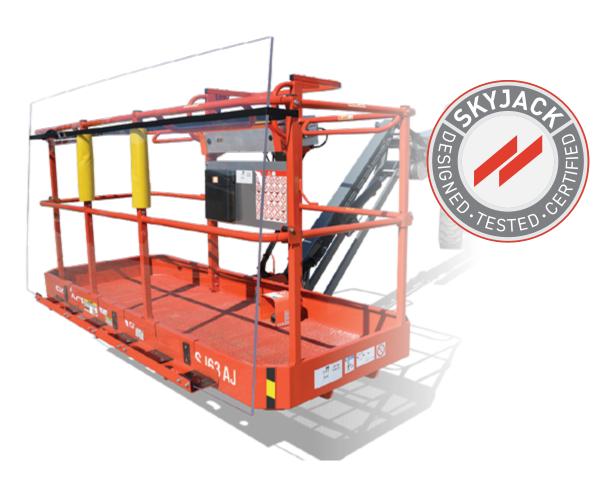

## **GLAZIER KIT**

The glazier kit is intended to support glass and window work, improving the handling of material and reducing the amount of manual work involved

- Adjustable nylon strap to secure loads
- Railing foam and padded tray protect material and platform
- Rated work load up to 95 kg
- Maximum sheet material size of 2.44 m x 1.22 m x 1.27 cm

## **KEY FEATURES**

| Use only on listed models  | ARTICULATING BOOMS                                     |                                         | TELESCOPIC BOOMS                  |                          |                          |
|----------------------------|--------------------------------------------------------|-----------------------------------------|-----------------------------------|--------------------------|--------------------------|
| Model                      | SJ45 AJ+, SJ46 AJ<br>SJ51 AJ                           | SJ60 AJ+<br>SJ63 AJ                     | SJ45 T+<br>SJ45 T                 | SJ66 T+<br>SJ66 T        | SJ86 T                   |
| Serial number range        | A301100001+<br>B301100001+<br>95000001+<br>B301000001+ | A302100001+<br>B302100001+<br>95300001+ | A40000001+<br>980001+<br>9800001+ | A401000001+<br>97000001+ | 97100001+<br>A402000001+ |
| Rated load on panel cradle |                                                        |                                         | 95 kg                             |                          |                          |
| Maximum wind speed         |                                                        |                                         | 12.5 m/s                          |                          |                          |