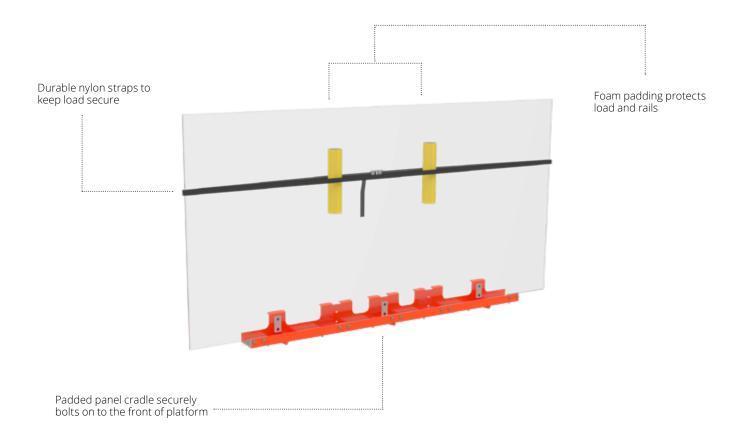

## **GLAZIER KIT**

The glazier kit is intended to support glass and window work, improving the handling of material and reducing the amount of manual work involved

- Adjustable nylon strap to secure loads
- Railing foam and padded tray protect material and platform
- Rated work load up to 95 kg
- Maximum sheet material size of 2.44 m x 1.22 m x 1.27 cm

Please note: Standard lead times may be increased when optional equipment is added, consult factory Capacities and machine weights may differ when options are added Maximum allowable load dimensions are 2.44 m x 1.22 m x 1.27 cm