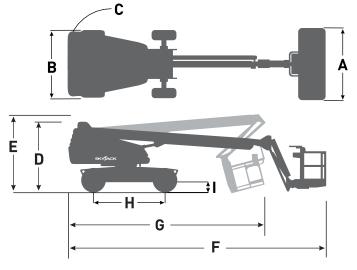

# SJ45 T+ TELESCOPIC BOOM

| _                                   |                                |
|-------------------------------------|--------------------------------|
| Dimensions                          | SJ45 T+                        |
| Work Height                         | 15.75 m                        |
| Platform Height                     | 13.75 m                        |
| Horizontal Reach                    | 12.10 m                        |
| Working Reach                       | 12.75 m                        |
| A Platform Size                     | 0.91 x 2.44 m                  |
| B Stowed Width                      | 2.29 m                         |
| C Tailswing                         | 1.12 m                         |
| D Stowed Height                     | 2.40 m                         |
| E Transportation Height             | 2.92 m                         |
| F Stowed Length                     | 8.83 m                         |
| G Transportation Length             | 6.99 m                         |
| H Wheelbase                         | 2.44 m                         |
| I Ground Clearance                  | 0.27 m                         |
| Specifications                      | SJ45 T+                        |
| Rotation                            | 360° Continuous                |
| Platform Rotation                   | 170°                           |
| Jib Length                          | 1.52 m                         |
| Jib Range +/-                       | +65° / -60°                    |
| Weight                              | 7,160 kg                       |
| Gradeability                        | 40 %                           |
| Turning Radius (Inside)             | 2.24 m                         |
| Turning Radius (Outside)            | 5.18 m                         |
| Axle Oscillation                    | 12.70 cm                       |
| Drive Speed (High speed)            | 4.0 km/h                       |
| Capacity                            | 300 / 454 kg                   |
| Maximum wind rating                 | 12.5 m/s                       |
| Personnel Rating at Max Wind Rating | 2/3                            |
| Tyre Size                           | 10 x 31                        |
| Tyre Type                           | Solid Non-Marking              |
| Diesel Engine                       | Kubota D1305 18.5 KW (24.8 HP) |
| Fuel Tank Capacity                  | 170 L                          |
| Hydraulic Reservoir                 | 223 L                          |
|                                     |                                |