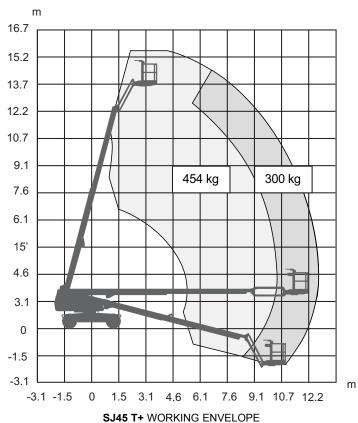

# SJ45 T+ TELESCOPIC BOOM

| _                                   |                                |
|-------------------------------------|--------------------------------|
| Dimensions                          | SJ45 T+                        |
| Work Height                         | 15.75 m                        |
| Platform Height                     | 13.75 m                        |
| Horizontal Reach                    | 12.10 m                        |
| Working Reach                       | 12.75 m                        |
| A Platform Size                     | 0.91 x 2.44 m                  |
| B Stowed Width                      | 2.29 m                         |
| C Tailswing                         | 1.12 m                         |
| D Stowed Height                     | 2.40 m                         |
| E Transportation Height             | 2.92 m                         |
| F Stowed Length                     | 8.83 m                         |
| G Transportation Length             | 6.99 m                         |
| H Wheelbase                         | 2.44 m                         |
| I Ground Clearance                  | 0.27 m                         |
| Specifications                      | SJ45 T+                        |
| Rotation                            | 360° Continuous                |
| Platform Rotation                   | 170°                           |
| Jib Length                          | 1.52 m                         |
| Jib Range +/-                       | +65° / -60°                    |
| Weight                              | 7,160 kg                       |
| Gradeability                        | 40 %                           |
| Turning Radius (Inside)             | 2.24 m                         |
| Turning Radius (Outside)            | 5.18 m                         |
| Axle Oscillation                    | 12.70 cm                       |
| Drive Speed (High speed)            | 4.0 km/h                       |
| Capacity                            | 300 / 454 kg                   |
| Maximum wind rating                 | 12.5 m/s                       |
| Personnel Rating at Max Wind Rating | 2/3                            |
| Tyre Size                           | 10 x 31                        |
| Tyre Type                           | Solid Non-Marking              |
| Diesel Engine                       | Kubota D1305 18.5 KW (24.8 HP) |
| Fuel Tank Capacity                  | 170 L                          |
| Hydraulic Reservoir                 | 223 L                          |
|                                     |                                |