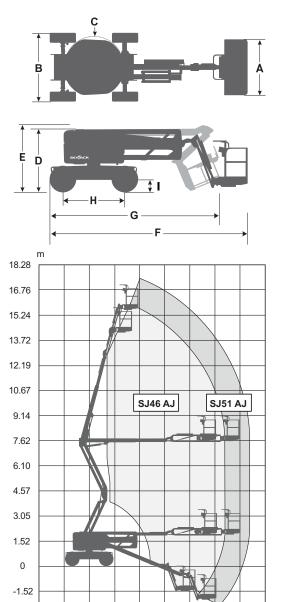

## SJ46/51 AJ ARTICULATING BOOMS

| Dimensions                           | SJ46 AJ                          | SJ51 AJ                          |
|--------------------------------------|----------------------------------|----------------------------------|
| Work Height                          | 16.10 m                          | 17.55 m                          |
| Platform Height                      | 14.10 m                          | 15.55 m                          |
| Horizontal Reach                     | 7.54 m                           | 9.03 m                           |
| Up and Over Height                   | 7.45 m                           | 7.45 m                           |
| A Platform Size                      | 0.76 x 1.83 m                    | 0.76 x 1.83 m                    |
| B Stowed Width                       | 2.29 m                           | 2.29 m                           |
| C Tailswing                          | 0                                | 0                                |
| D Stowed Height                      | 2.06 m                           | 2.06 m                           |
| E Transportation Height              | 2.16 m                           | 2.27 m                           |
| F Stowed Length                      | 6.35 m                           | 7.10 m                           |
| G Transportation Length              | 5.97 m                           | 6.72 m                           |
| H Wheelbase                          | 2.03 m                           | 2.03 m                           |
| I Ground Clearance                   | 0.39 m                           | 0.39 m                           |
| Specifications                       | SJ46 AJ                          | SJ51 AJ                          |
| Rotation                             | 355° NC                          | 355° NC                          |
| Platform Rotation                    | 170°                             | 170°                             |
| Jib Length                           | 1.40 m                           | 1.40 m                           |
| Jib Range +/-                        | +70° / -75°                      | +70° / -75°                      |
| Weight                               | 6,400 kg                         | 7,050 kg                         |
| Gradeability                         | 45%                              | 45%                              |
| Turning Radius (Inside)              | 2.49 m                           | 2.49 m                           |
| Turning Radius (Outside)             | 4.34 m                           | 4.34 m                           |
| Axle Oscillation                     | 12.70 cm                         | 12.70 cm                         |
| Drive Speed (High speed)             | 7.7 km/h                         | 7.7 km/h                         |
| Capacity                             | 227 kg                           | 227 kg                           |
| Local Floor Load (With Rated Load)   | 8.73 kg/sq cm                    | 9.59 kg/sq cm                    |
| Overall Floor Load (With Rated Load) | 1,030 kg/sq m                    | 1,122 kg/sq m                    |
| Maximum Wind Rating                  | 12.5 m/s                         | 12.5 m/s                         |
| Personnel Rating at Max Wind Speed   | 2                                | 2                                |
| Tyre Type                            | Foam-Filled, NM                  | Foam-Filled, NM                  |
| Tyre Size                            | 12 x 16.5                        | 12 x 16.5                        |
| Diesel Engine                        | Deutz D2011L03i<br>48 HP (36 KW) | Deutz D2011L03i<br>48 HP (36 KW) |
| Fuel Tank Capacity                   | 64 L                             | 64 L                             |
| Hydraulic Reservoir                  | 91 L                             | 91 L                             |

Skyjack Australia Pty Ltd Unit 1, 35 Honeycomb Drive Eastern Creek NSW 2766 Australia Phone +61 (0) 2 9854 0700 Fax +61 (0) 2 9854 0777

Email: jcranmer@skyjack.com

1.52 3.05 4.57 6.10 7.62 9.14 10.67

SJ46/51 AJ WORKING ENVELOPE