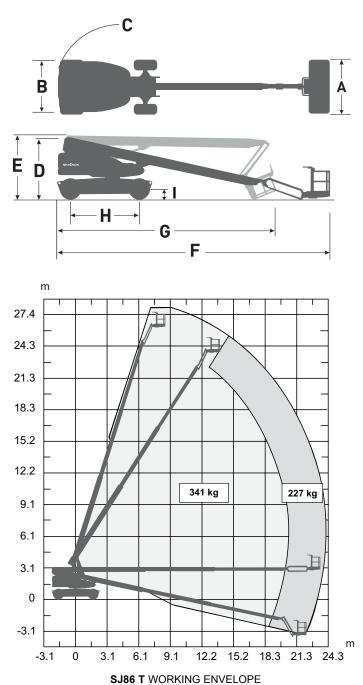

## SJ86 T TELESCOPIC BOOMS

| Dimensions                           | SJ86T                           |
|--------------------------------------|---------------------------------|
| Work Height                          | 28.21 m                         |
| Platform Height                      | 26.21 m                         |
| Horizontal Reach                     | 23.42 m                         |
| A Platform Size                      | 0.91 x 2.44 m                   |
| B Stowed Width                       | 2.49 m                          |
| C Tailswing                          | 1.42 m                          |
| D Stowed Height                      | 3.00 m                          |
| E Transportation Height              | 3.13 m                          |
| F Stowed Length                      | 12.95 m                         |
| G Transportation Length              | 10.59 m                         |
| H Wheelbase                          | 3.35 m                          |
| I Ground Clearance                   | 0.41 m                          |
| Specifications                       | SJ86T                           |
| Rotation                             | 360° Continuous                 |
| Platform Rotation                    | 170°                            |
| Jib Length                           | 1.68 m                          |
| Jib Range +/-                        | +65° / -60°                     |
| Weight                               | 17,550 kg                       |
| Gradeability                         | 45%                             |
| Turning Radius (Inside)              | 3.51 m                          |
| Turning Radius (Outside)             | 6.40 m                          |
| Axle Oscillation                     | 10.16 cm                        |
| Drive Speed (High speed)             | 4.8 km/h                        |
| Capacity                             | 227 kg / 341 kg                 |
| Local Floor Load (With Rated Load)   | 12.34 kg/sq cm                  |
| Overall Floor Load (With Rated Load) | 1,632 kg/sq m                   |
| Maximum Wind Rating                  | 12.5 m/s                        |
| Personnel Rating at Max Wind Rating  | 2/3                             |
| Tyre Type                            | Foam-Filled, NM                 |
| Tyre Size                            | 18-625                          |
| Diesel Engine                        | Deutz D2011L04i - 65 HP (48 KW) |
| Fuel Tank Capacity                   | 170 L                           |
| Hydraulic Reservoir                  | 227 L                           |