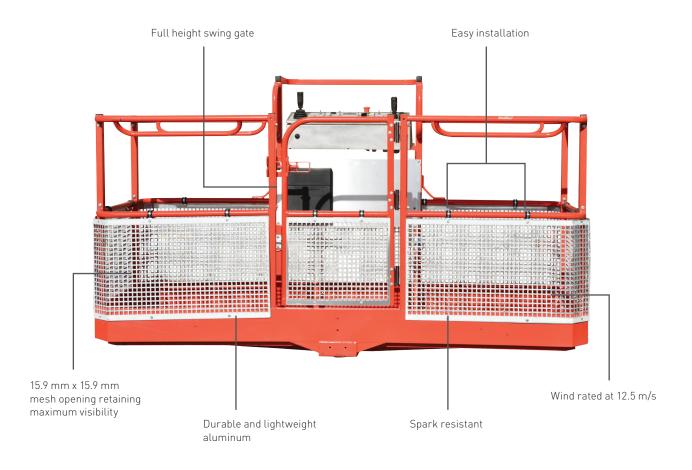

## HALF-HEIGHT MESH PLATFORM

## Designed, tested, and certified by Skyjack

The half-height mesh platform helps retain tools and materials within the work platform. An easy to install design, including a swing gate, is robust, durable and spark resistant making it ideal for a wide range of building, mining and construction applications.

## HALF-HEIGHT MESH PLATFORM KEY FEATURES

| Availability | Articulating Booms      | Telescopic Booms    |
|--------------|-------------------------|---------------------|
| Model        | SJ46 AJ SJ51 AJ SJ63 AJ | SJ45 T SJ66 T SJ86T |