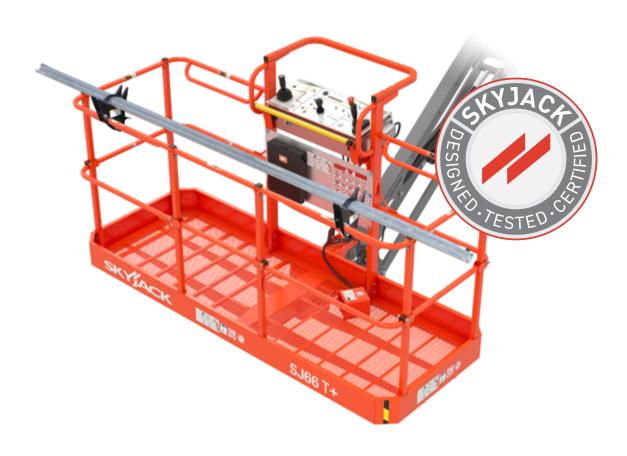

## **BOOM PIPE RACK**

The boom pipe rack is designed to optimize platform work space and make it easier for plumbers, electricians and maintenance workers to carry pipes and conduit

- Adjustable nylon strap to secure loads
- Mounting location eases loading/unloading material without impeding work space
- Rated work load up to 107 kg
- Maximum allowable pipe length is 7 m by 10 cm diameter

## **BOOM PIPE RACK**