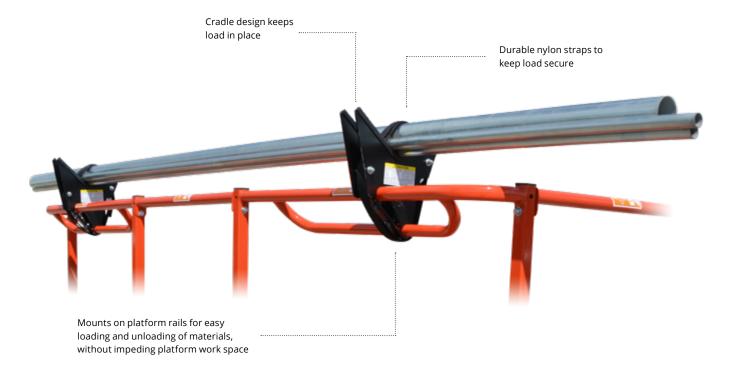

## **BOOM PIPE RACK**

The boom pipe rack is designed to optimize platform work space and make it easier for plumbers, electricians and maintenance workers to carry pipes and conduit

- Adjustable nylon strap to secure loads
- Mounting location eases loading/unloading material without impeding work space
- Rated work load up to 107 kg
- Maximum allowable pipe length is 7 m by 10 cm diameter

## **BOOM PIPE RACK**