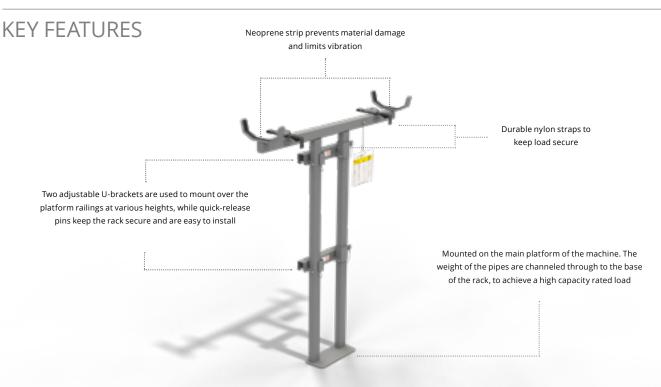

## DC HEAVY DUTY PIPE RACK

For work applications where carrying capacity is critical, the heavy duty pipe rack is the ideal attachment for a safe and secure solution.

- Mounted at the rear of the platform for optimised platform space
- Carry pipe or conduit up to a maximum diameter of 10 cm
- Rated work load up to 272 kg on the pipe rack