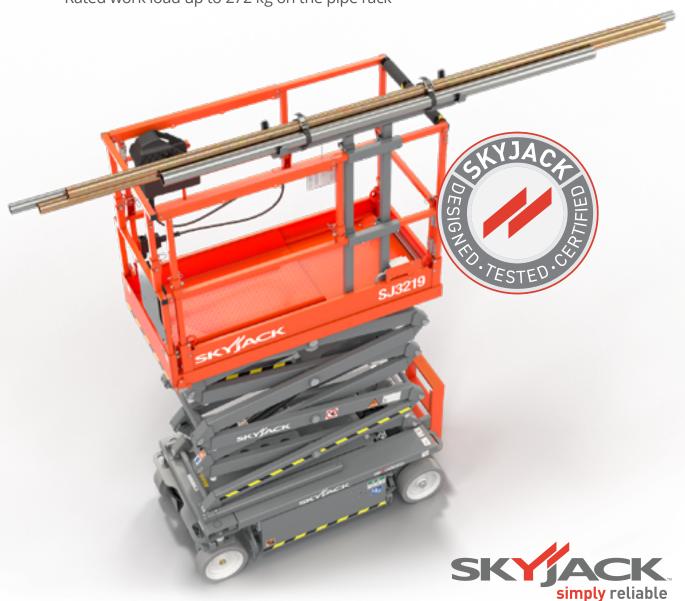

## DC HEAVY DUTY PIPE RACK

For work applications where carrying capacity is critical, the heavy duty pipe rack is the ideal attachment for a safe and secure solution.

- Mounted at the rear of the platform for optimised platform space
- Carry pipe or conduit up to a maximum diameter of 10 cm
- Rated work load up to 272 kg on the pipe rack