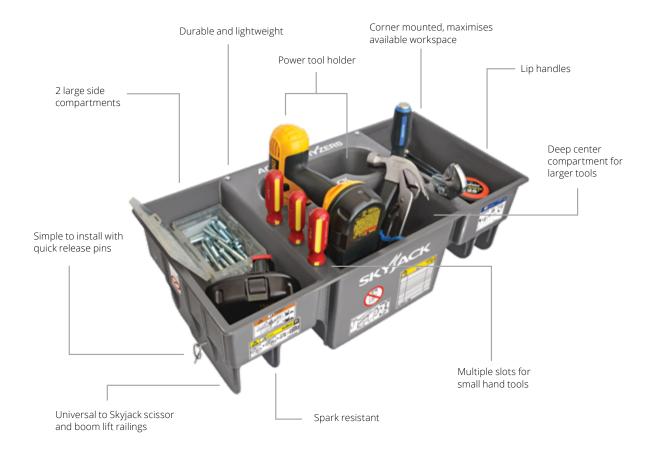

## TOOL CADDY

The tool caddy keeps tools organized, accessible, and work spaces clean

- Available for use on all current and last generation scissor and boom models
- Easily interchangeable between different machines and models
- Rated work load of 11 kg
- Durable and lightweight
- Corner mounting maximizes platform space

## TOOL CADDY