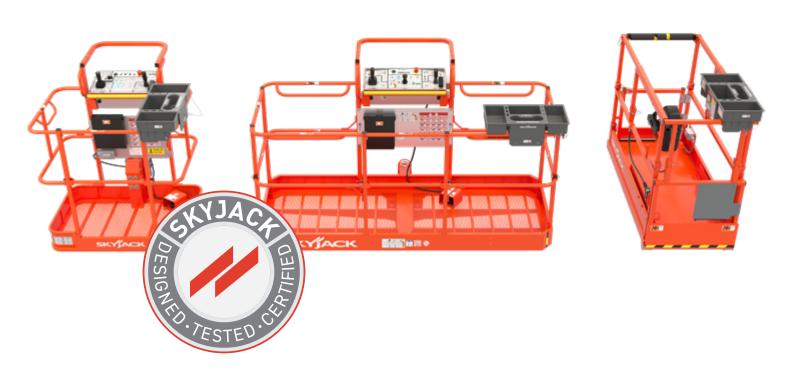

## TOOL CADDY

The tool caddy keeps tools organized, accessible, and work spaces clean

- Available for use on all current and last generation scissor and boom models
- Easily interchangeable between different machines and models
- Rated work load of 11 kg
- Durable and lightweight
- Corner mounting maximizes platform space

## TOOL CADDY