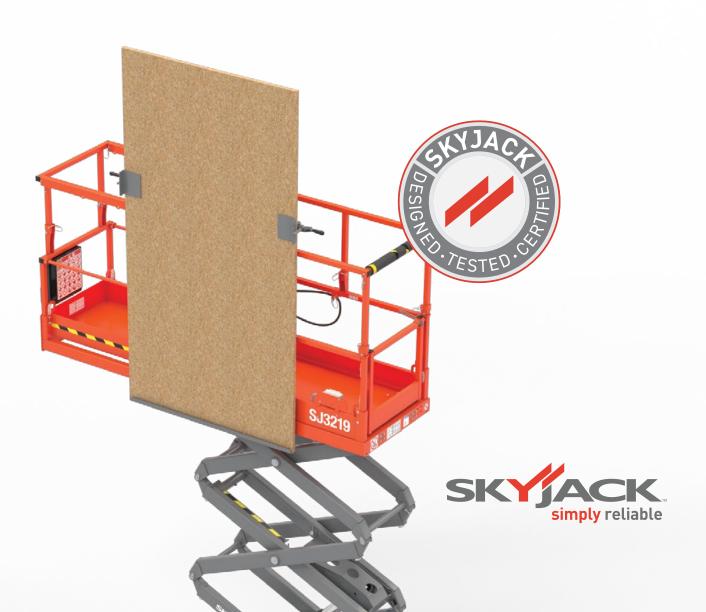

# **BOARD CARRIER**

The board carrier is designed specifically for applications that require holding and lifting sheet materials.

- Adjustable mounting bracket to fit various rail heights
- No modification or tools required for install
- Rated work load up to 45 kg on the board carrier
- Max panel size 2.4 m x 1.2 m x 12 mm

## **BOARD CARRIER**