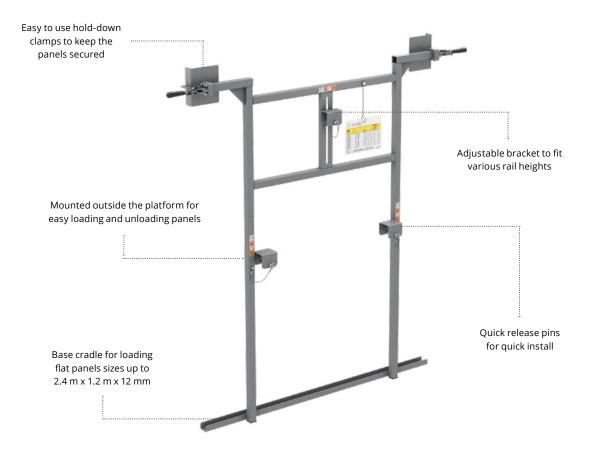

# **BOARD CARRIER**

The board carrier is designed specifically for applications that require holding and lifting sheet materials.

- Adjustable mounting bracket to fit various rail heights
- No modification or tools required for install
- Rated work load up to 45 kg on the board carrier
- Max panel size 2.4 m x 1.2 m x 12 mm

## **BOARD CARRIER**