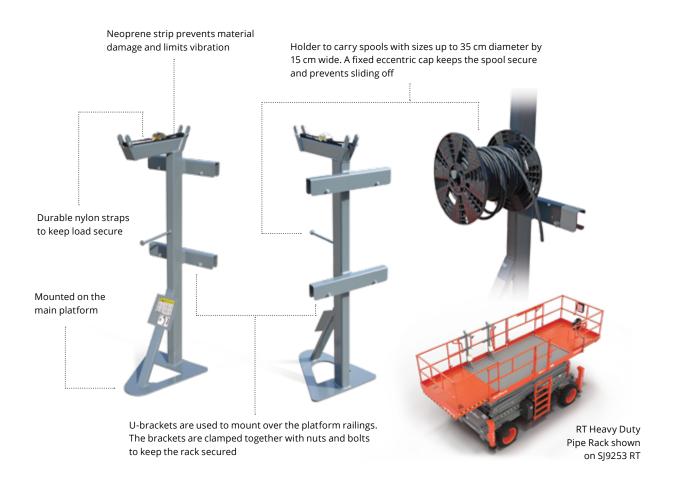

# RT HEAVY DUTY PIPE RACK

The heavy duty pipe rack is designed to meet the job site requirements of various applications like HVAC, plumbing and fire sprinkler installation

- Adjustable nylon strap to secure loads
- Rated work load up to 390 kg
- Maximum pipe diameter of 40 cm
- Electrician's spool holder equipped on each stand
- Spool holder accommodates 35 cm diameter x 15 cm wide cable

### **KEY FEATURES**

| Use only on listed models | ROUGH TERRAIN SCISSOR LIFTS |           |                        |                          |                                                |                       |           |                                     |            |
|---------------------------|-----------------------------|-----------|------------------------|--------------------------|------------------------------------------------|-----------------------|-----------|-------------------------------------|------------|
| Model                     | SJ6826 RT                   | SJ6832 RT | SJ6826 RT<br>SJ6832 RT | SJ6832 RTE               | SJ8831 RT<br>SJ8841 RT                         | SJ9241 RT             | SJ9250 RT | SJ9233 RT<br>SJ9243 RT<br>SJ9253 RT | SJ9664 RT  |
| Serial number range       | 37000001+                   | 37000001+ | A20000001+             | 37300001+<br>A201000001+ | 36952+<br>36 000 001+<br>42029+<br>40 000 001+ | 42029+<br>40 000 001+ | 55000001+ | A202000001+                         | 203000001+ |
| Rated load on pipe rack   | 318 kg                      | 159 kg    | 205 kg                 | 159 kg                   | 318 kg                                         | 386 kg                | 386 kg    | 390 kg                              | 300 kg     |
| Maximum wind speed        |                             |           |                        |                          | 12.5 m/s                                       |                       |           |                                     |            |

Please note: Standard lead times may be increased when optional equipment is added, consult factory Capacities and machine weights may differ when options are added Maximum allowable pipe length is 6.10 m x 40 cm diameter