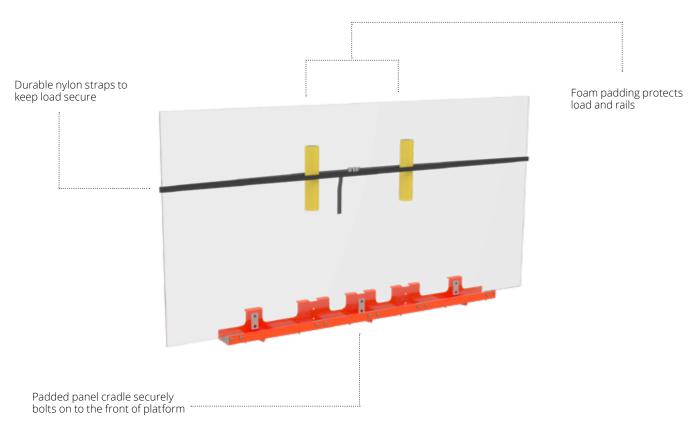

# GLAZIER KIT

The glazier kit is intended to support glass and window work, improving the handling of material and reducing the amount of manual work involved

- Adjustable nylon strap to secure loads
- Railing foam and padded tray protect material and platform
- Rated work load up to 95 kg
- Maximum sheet material size of 2.44 m x 1.22 m x 1.27 cm