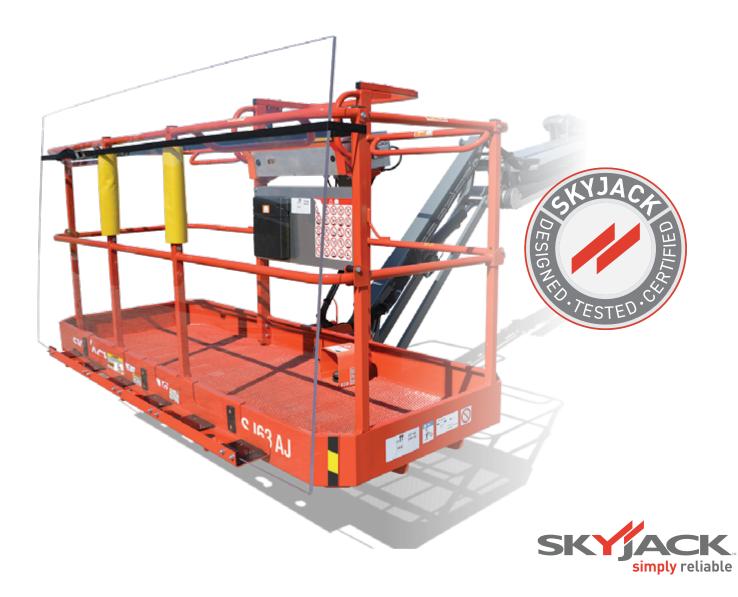

# GLAZIER KIT

The glazier kit is intended to support glass and window work, improving the handling of material and reducing the amount of manual work involved

- Adjustable nylon strap to secure loads
- Railing foam and padded tray protect material and platform
- Rated work load up to 95 kg
- Maximum sheet material size of 2.44 m x 1.22 m x 1.27 cm

### KEY FEATURES

| Use only on listed models  | ARTICULATING BOOMS                                     |                                         | TELESCOPIC BOOMS                    |                          |                          |
|----------------------------|--------------------------------------------------------|-----------------------------------------|-------------------------------------|--------------------------|--------------------------|
| Model                      | SJ45 AJ+, SJ46 AJ<br>SJ51 AJ                           | SJ60 AJ+<br>SJ63 AJ                     | SJ45 T+<br>SJ45 T                   | SJ66 T+<br>SJ66 T        | SJ86 T                   |
| Serial number range        | A301100001+<br>B301100001+<br>95000001+<br>B301000001+ | A302100001+<br>B302100001+<br>95300001+ | A400000001+<br>980001+<br>98000001+ | A401000001+<br>97000001+ | 97100001+<br>A402000001+ |
| Rated load on panel cradle |                                                        |                                         | 95 kg                               |                          |                          |
| Maximum wind speed         | 12.5 m/s                                               |                                         |                                     |                          |                          |