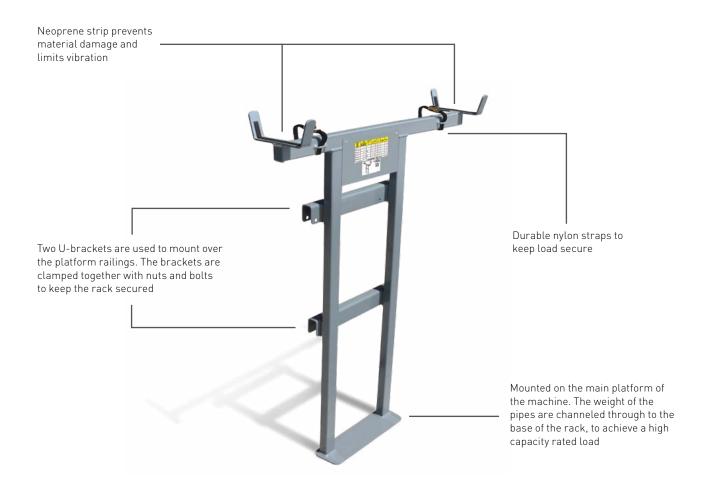

# DC HEAVY DUTY PIPE RACK

Designed, tested, and certified by Skyjack

For work applications where carrying capacity is critical, the heavy duty pipe rack is the ideal attachment for a safe and secure solution. Mounted at the rear of the platform for optimized platform space, the heavy duty pipe rack has a rated work load capacity of up to 272 kg.

## **KEY FEATURES**

| Model                                               | SJIII 3215*        | SJIII 3219*        |                    | SJIII 3220 <sup>‡</sup> |                     | SJIII 3226 <sup>‡</sup> | SJIII 4626 <sup>‡</sup> |                    | SJIII 4632 <sup>‡</sup> | SJIII 4740 <sup>‡</sup> |
|-----------------------------------------------------|--------------------|--------------------|--------------------|-------------------------|---------------------|-------------------------|-------------------------|--------------------|-------------------------|-------------------------|
| Rated work load on pipe rack                        | 84 kg              | 84 kg              | 45 kg              | 265 kg                  | 175 kg              | 84 kg                   | 230 kg                  | 272 kg             | 84 kg                   | 80 kg                   |
| Platform total capacity including load on pipe rack | 227 kg<br>1 Person | 227 kg<br>1 Person | 185 kg<br>1 Person | 408 kg<br>1 Person      | 395 kg<br>2 Persons | 227 kg<br>1 Person      | 453 kg<br>2 Persons     | 415 kg<br>1 Person | 227 kg<br>1 person      | 350 kg<br>2 persons     |
| Max wind speed                                      | 9,4 m/s            | 0 m/s              | 9,4 m/s            | 0 m/s                   | 0 m/s               | 0 m/s                   | 0 m/s                   | 9,4 m/s            | 9,4 m/s                 | 0 m/s                   |