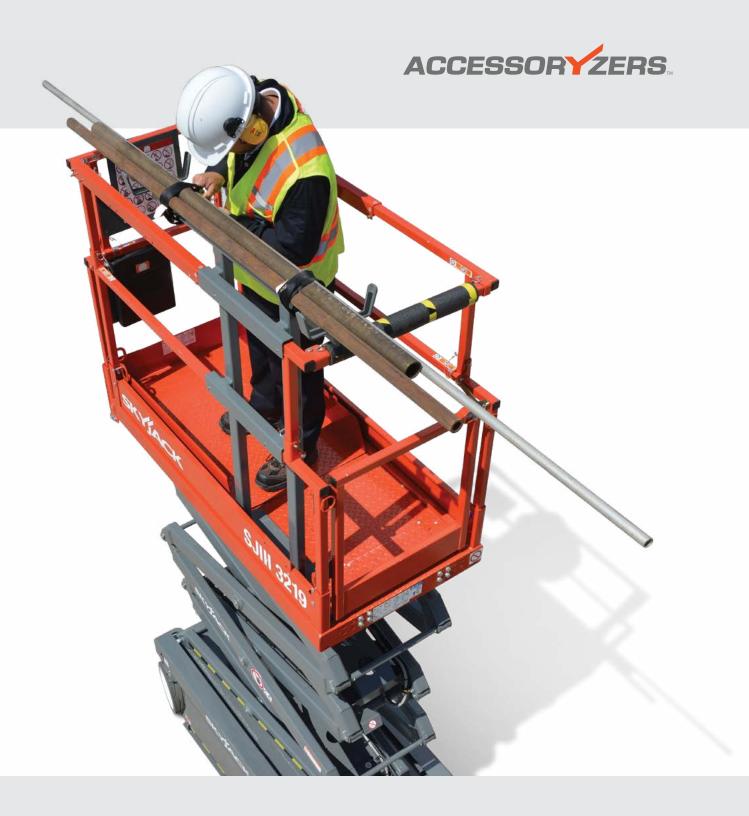

# DC HEAVY DUTY PIPE RACK

Designed, tested, and certified by Skyjack

For work applications where carrying capacity is critical, the heavy duty pipe rack is the ideal attachment for a safe and secure solution. Mounted at the rear of the platform for optimized platform space, the heavy duty pipe rack has a rated work load capacity of up to 272 kg.

## **KEY FEATURES**

| Model                                               | SJIII 3215*        | SJIII 3219*        |                    | SJIII 3220 <sup>‡</sup> |                     | SJIII 3226 <sup>‡</sup> | SJIII 4626 <sup>‡</sup> |                    | SJIII 4632 <sup>‡</sup> | SJIII 4740 <sup>‡</sup> |
|-----------------------------------------------------|--------------------|--------------------|--------------------|-------------------------|---------------------|-------------------------|-------------------------|--------------------|-------------------------|-------------------------|
| Rated work load on pipe rack                        | 84 kg              | 84 kg              | 45 kg              | 265 kg                  | 175 kg              | 84 kg                   | 230 kg                  | 272 kg             | 84 kg                   | 80 kg                   |
| Platform total capacity including load on pipe rack | 227 kg<br>1 Person | 227 kg<br>1 Person | 185 kg<br>1 Person | 408 kg<br>1 Person      | 395 kg<br>2 Persons | 227 kg<br>1 Person      | 453 kg<br>2 Persons     | 415 kg<br>1 Person | 227 kg<br>1 person      | 350 kg<br>2 persons     |
| Max wind speed                                      | 9,4 m/s            | 0 m/s              | 9,4 m/s            | 0 m/s                   | 0 m/s               | 0 m/s                   | 0 m/s                   | 9,4 m/s            | 9,4 m/s                 | 0 m/s                   |