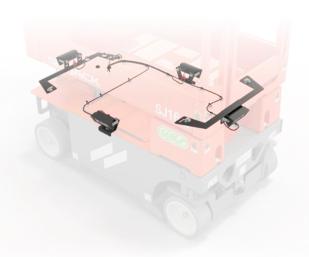

# PERIMETER LIGHTS

Skyjack's perimeter safety lights for Vertical Masts and DC Scissors project a clearly visible coloured light pattern on the floor which acts as a warning to workers in the vicinity of an active scissor lift.

- Identifies a "no go area" that acts as a warning for workers and possible dropped objects from the platform
- Provides a distinct pattern even in well-illuminated areas
- Highlights an approaching machine that is otherwise hidden by obstacles, such as corners, machines etc.
- LED lights minimise battery draw
- Simple installation on all Vertical Masts and DC Scissors\* using existing eyelets
- IP67 Rated lights suitable for harsh jobsite environments
- Kit contains lights, brackets, wiring harness and hardware