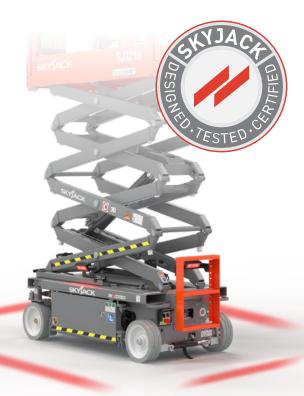

# PERIMETER LIGHTS

Skyjack's perimeter safety lights for Vertical Masts and DC Scissors project a clearly visible coloured light pattern on the floor which acts as a warning to workers in the vicinity of an active scissor lift.

- Identifies a "no go area" that acts as a warning for workers and possible dropped objects from the platform
- Provides a distinct pattern even in well-illuminated areas
- Highlights an approaching machine that is otherwise hidden by obstacles, such as corners, machines etc.
- LED lights minimise battery draw
- Simple installation on all Vertical Masts and DC Scissors\* using existing eyelets
- IP67 Rated lights suitable for harsh jobsite environments
- Kit contains lights, brackets, wiring harness and hardware