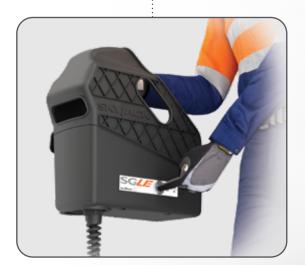

## **KEY FEATURES**

- Robust control box shroud provides additional guarding of controls; reducing the risk of unintended actuation.
- Two-handed operation is required to lift, maintaining the operator's body in an upright position and away from the railings; mitigating the risk of entrapment.
- Both joystick and secondary enables must be activated to allow the platform to lift; release of either will stop the function immediately.

- A secondary anti-tamper enable button located on the side of the control box.
- The secondary enable button is not used for lowering the platform or for driving; those functions are joystick enable only.\*
- SGLE suitable for vertical masts, SJIII/SJ DC scissors, compact SJ6826/32 RT & SJ6832 RTE scissors, and full size SJ9233/43/53 RT & SJ9664 RT scissors.
- Available as a direct factory install or aftermarket accessory.