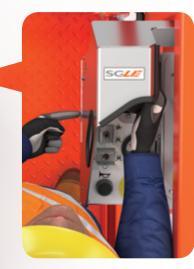

## **KEY FEATURES**

- Robust control box shroud provides additional guarding of controls; reducing the risk of unintended actuation.
- Two-handed operation is required to lift, maintaining the operator's body in an upright position and away from the railings; mitigating the risk of entrapment.
- Both joystick and secondary enables must be activated to allow the platform to lift; release of either will stop the function immediately.

- A secondary anti-tamper enable button located on the side of the control box.
- The secondary enable button is not used for lowering the platform or for driving; those functions are joystick enable only.\*
- SGLE suitable for vertical masts, SJIII/SJ DC scissors, compact SJ6826/32 RT & SJ6832 RTE scissors, and full size SJ9233/43/53 RT & SJ9664 RT scissors.
- Available as a direct factory install or aftermarket accessory.