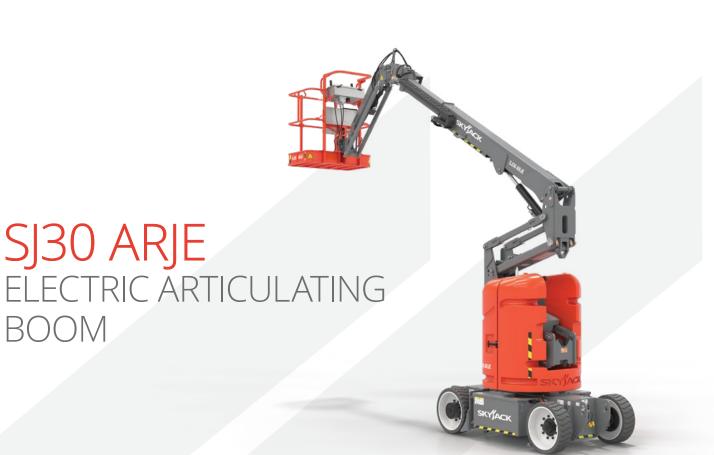

## SJ30 ARJE ELECTRIC ARTICULATING BOOM

| Dimensions                               | SJ30 ARJE        |
|------------------------------------------|------------------|
| Work Height                              | 11.00 m          |
| Platform Height                          | 9.00 m           |
| Horizontal Reach                         | 6.26 m           |
| Work Reach                               | 6.91 m           |
| Up and Over Height                       | 3.99 m           |
| A Platform Size                          | 0.76 m x 1.17 m  |
| B Stowed Width                           | 1.19 m           |
| C Tailswing                              | 0                |
| D Stowed Height                          | 1.98 m           |
| E Transport Height                       | 2.50 m           |
| F Stowed Length                          | 5.51 m           |
| G Transport Length                       | 3.80 m           |
| H Wheelbase                              | 1.65 m           |
| Ground Clearance                         | 10.16 cm         |
| Specifications                           | SJ30 ARJE        |
| Turret Rotation                          | 355° NC          |
| Platform Rotation                        | 180°             |
| Jib Length                               | 1.25 m           |
| Jib Range of Motion - Horizontal         | 180°             |
| Jib Range of Motion - Vertical           | 142° (+77°/-65°) |
| Weight                                   | 5,750 kg         |
| Gradeability - Counterweight Facing Up   | 35%              |
| Gradeability - Counterweight Facing Down | 25%              |
| Turning Radius (Inside)                  | 1.52 m           |
| Turning Radius (Outside)                 | 3.23 m           |
| Drive Speed (Stowed)                     | 4.8 km/h         |
| Drive Speed (Elevated/Extended)          | 0.4 km/h         |
| Capacity                                 | 227 kg           |
| Local Floor Load (With Rated Load)       | 15.35 kg/sq cm   |
| Overall Floor Load (With Rated Load)     | 2,264 kg/sq m    |
| Maximum # of Persons (Indoors/Outdoors)  | 2/1              |
| Wind Rating                              | 12.5 m/s         |
| Tyre Type                                | Solid, N/M       |
| Tyre Size                                | 22 x 7 x 12      |