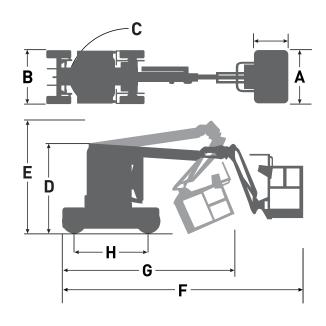

## SJ30 ARJE ELECTRIC ARTICULATING BOOM

| Dimensions                               | SJ30 ARJE        |
|------------------------------------------|------------------|
| Work Height                              | 11.00 m          |
| Platform Height                          | 9.00 m           |
| Horizontal Reach                         | 6.26 m           |
| Work Reach                               | 6.91 m           |
| Up and Over Height                       | 3.99 m           |
| A Platform Size                          | 0.76 m x 1.17 m  |
| B Stowed Width                           | 1.19 m           |
| C Tailswing                              | 0                |
| D Stowed Height                          | 1.98 m           |
| E Transport Height                       | 2.50 m           |
| F Stowed Length                          | 5.51 m           |
| G Transport Length                       | 3.80 m           |
| H Wheelbase                              | 1.65 m           |
| Ground Clearance                         | 10.16 cm         |
| Specifications                           | SJ30 ARJE        |
| Turret Rotation                          | 355° NC          |
| Platform Rotation                        | 180°             |
| Jib Length                               | 1.25 m           |
| Jib Range of Motion - Horizontal         | 180°             |
| Jib Range of Motion - Vertical           | 142° (+77°/-65°) |
| Weight                                   | 5,750 kg         |
| Gradeability - Counterweight Facing Up   | 35%              |
| Gradeability - Counterweight Facing Down | 25%              |
| Turning Radius (Inside)                  | 1.52 m           |
| Turning Radius (Outside)                 | 3.23 m           |
| Drive Speed (Stowed)                     | 4.8 km/h         |
| Drive Speed (Elevated/Extended)          | 0.4 km/h         |
| Capacity                                 | 227 kg           |
| Local Floor Load (With Rated Load)       | 15.35 kg/sq cm   |
| Overall Floor Load (With Rated Load)     | 2,264 kg/sq m    |
| Maximum # of Persons (Indoors/Outdoors)  | 2/1              |
| Wind Rating                              | 12.5 m/s         |
| Tyre Type                                | Solid, N/M       |
| Tyre Size                                | 22 x 7 x 12      |