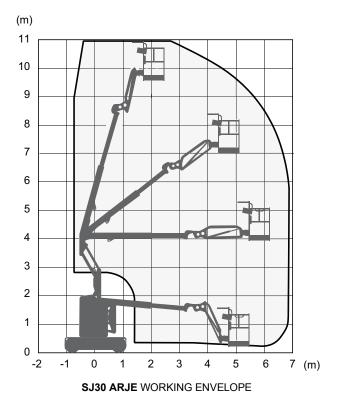

## SJ30 ARJE ELECTRIC ARTICULATING BOOM

| Dimensions                               | SJ30 ARJE        |
|------------------------------------------|------------------|
| Work Height                              | 11.00 m          |
| Platform Height                          | 9.00 m           |
| Horizontal Reach                         | 6.26 m           |
| Work Reach                               | 6.91 m           |
| Up and Over Height                       | 3.99 m           |
| A Platform Size                          | 0.76 m x 1.17 m  |
| B Stowed Width                           | 1.19 m           |
| C Tailswing                              | 0                |
| D Stowed Height                          | 1.98 m           |
| E Transport Height                       | 2.50 m           |
| F Stowed Length                          | 5.51 m           |
| G Transport Length                       | 3.80 m           |
| H Wheelbase                              | 1.65 m           |
| Ground Clearance                         | 10.16 cm         |
| Specifications                           | SJ30 ARJE        |
| Turret Rotation                          | 355° NC          |
| Platform Rotation                        | 180°             |
| Jib Length                               | 1.25 m           |
| Jib Range of Motion - Horizontal         | 180°             |
| Jib Range of Motion - Vertical           | 142° (+77°/-65°) |
| Weight                                   | 5,750 kg         |
| Gradeability - Counterweight Facing Up   | 35%              |
| Gradeability - Counterweight Facing Down | 25%              |
| Turning Radius (Inside)                  | 1.52 m           |
| Turning Radius (Outside)                 | 3.23 m           |
| Drive Speed (Stowed)                     | 4.8 km/h         |
| Drive Speed (Elevated/Extended)          | 0.4 km/h         |
| Capacity                                 | 227 kg           |
| Local Floor Load (With Rated Load)       | 15.35 kg/sq cm   |
| Overall Floor Load (With Rated Load)     | 2,264 kg/sq m    |
| Maximum # of Persons (Indoors/Outdoors)  | 2/1              |
| Wind Rating                              | 12.5 m/s         |
| Tyre Type                                | Solid, N/M       |
| Tyre Size                                | 22 x 7 x 12      |