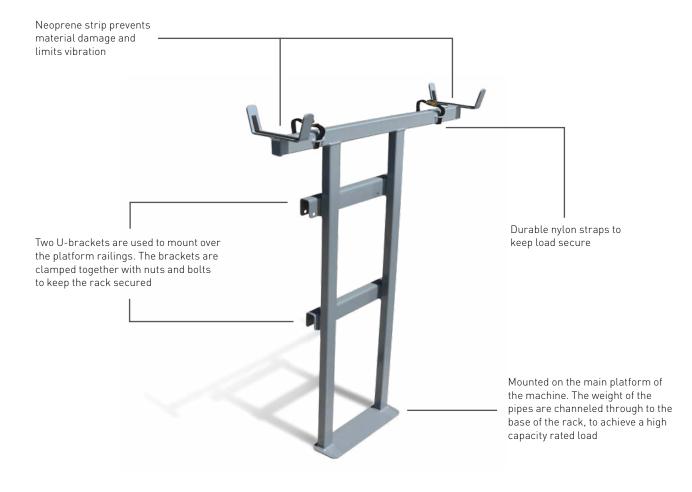

# DC HEAVY DUTY PIPE RACK

### Designed, tested, and certified by Skyjack

For work applications where carrying capacity is critical, the heavy duty pipe rack is the ideal attachment for a safe and secure solution. Mounted at the rear of the platform for optimized platform space, the heavy duty pipe rack has a rated work load capacity of up to 272 kg.