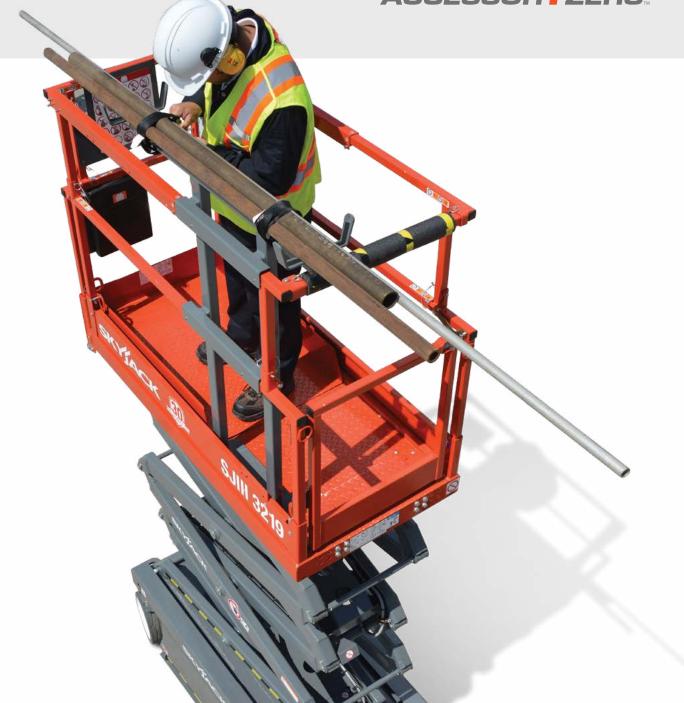

# DC HEAVY DUTY PIPE RACK

### Designed, tested, and certified by Skyjack

For work applications where carrying capacity is critical, the heavy duty pipe rack is the ideal attachment for a safe and secure solution. Mounted at the rear of the platform for optimized platform space, the heavy duty pipe rack has a rated work load capacity of up to 272 kg.