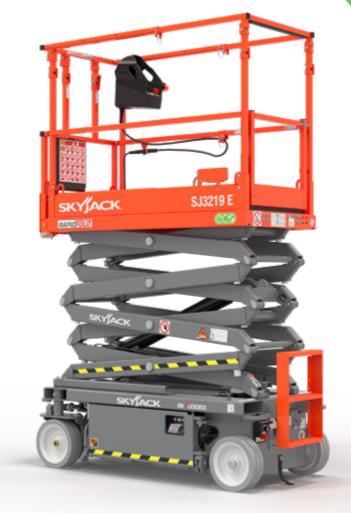

# ECOTRAY

Co

**ECOTRAY** prevents potential leaks from Hydraulic systems dripping onto floors and other internal components. The Skyjack system removes the need for a cumbersome, unsightly "diaper" and is particularly suited for working on sensitive areas, such as decorative flooring, clean rooms and areas where hygiene and concern for chemical contamination are a priority. Unlike other systems that focus on the main hydraulic tray, **ECOTRAY** also protects against leaks from hydraulic drive motors and lifting and steering cylinders when fitted.

#### E SERIES DC SCISSOR LIFTS\*