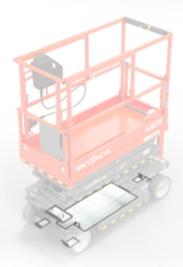

Y

Co

**ECOTRAY** prevents potential leaks from Hydraulic systems dripping onto floors and other internal components. The Skyjack system removes the need for a cumbersome, unsightly "diaper" and is particularly suited for working on sensitive areas, such as decorative flooring, clean rooms and areas where hygiene and concern for chemical contamination are a priority. Unlike other systems that focus on the main hydraulic tray, **ECOTRAY** also protects against leaks from hydraulic drive motors and lifting and steering cylinders when fitted.

## Skyjack's **ECOTRAY** has been designed with essential machine functionality in mind.

## Essential functions not compromised include:

- Pothole protection
- Static strap use
- Access to the emergency stop
- Emergency lowering
- Base controls













#### VERTICAL MAST LIFTS

#### DC SCISSOR LIFTS

#### E SERIES DC SCISSOR LIFTS\*



### **KEY FEATURES**

- Protects against the whole hydraulic system, not just the main hydraulic tray.
- Avoids cumbersome diaper attachment
- Prioritizes machine functionality
- Protected from jobsite debris damage, forklift handling, etc.
- Available as a factory fit or field install option
- Installed in less than 10 minutes.
- Absorbent pads changed in seconds

## **COMPATIBLE MODELS**

| SJ12 E            | ✓ |
|-------------------|---|
| SJ16 E            | ✓ |
| SJ20 E            | ✓ |
| SJ3215 & SJ3215 E | ✓ |
| SJ3219 & SJ3219 E | ✓ |
| SJ3220 E          | ✓ |
| SJ3226 & SJ3226 E | ✓ |
| SJ4726 & SJ4726 E | ✓ |
| SJ4732 & SJ4732 E | ✓ |
| SJ4740 & SJ4740 E | ✓ |

#### Skyjack Head Office