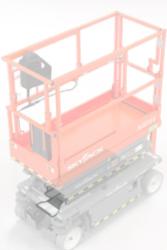

Co

**ECOTRAY** prevents potential leaks from Hydraulic systems dripping onto floors and other internal components. The Skyjack system removes the need for a cumbersome, unsightly "diaper" and is particularly suited for working on sensitive areas, such as decorative flooring, clean rooms and areas where hygiene and concern for chemical contamination are a priority. Unlike other systems that focus on the main hydraulic tray, **ECOTRAY** also protects against leaks from hydraulic drive motors and lifting and steering cylinders when fitted.

## Skyjack's **ECOTRAY** has been designed with essential machine functionality in mind.

## Essential functions not compromised include:

- Pothole protection
- Static strap use
- Access to the emergency stop
- Emergency lowering
- Base controls













#### VERTICAL MAST LIFTS

#### DC SCISSOR LIFTS

#### E SERIES DC SCISSOR LIFTS\*



### **KEY FEATURES**

- Protects against the whole hydraulic system, not just the main hydraulic tray.
- Avoids cumbersome diaper attachment
- Prioritizes machine functionality
- Protected from jobsite debris damage, forklift handling, etc.
- Available as a factory fit or field install option
- Installed in less than 10 minutes.
- Absorbent pads changed in seconds

## **COMPATIBLE MODELS**

| SJ12 E            | ✓ |
|-------------------|---|
| SJ16 E            | ✓ |
| SJ20 E            | ✓ |
| SJ3215 & SJ3215 E | ✓ |
| SJ3219 & SJ3219 E | ✓ |
| SJ3220 E          | ✓ |
| SJ3226 & SJ3226 E | ✓ |
| SJ4726 & SJ4726 E | ✓ |
| SJ4732 & SJ4732 E | ✓ |
| SJ4740 & SJ4740 E | ✓ |

#### Skyjack Head Office

55