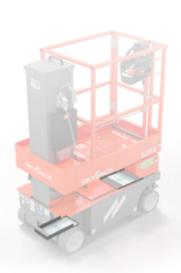

RAY

Co

**ECOTRAY** prevents potential leaks from Hydraulic systems dripping onto floors and other internal components. The Skyjack system removes the need for a cumbersome, unsightly "diaper" and is particularly suited for working on sensitive areas, such as decorative flooring, clean rooms and areas where hygiene and concern for chemical contamination are a priority. Unlike other systems that focus on the main hydraulic tray, **ECOTRAY** also protects against leaks from hydraulic drive motors and lifting and steering cylinders when fitted.

## Skyjack's **ECOTRAY** has been designed with essential machine functionality in mind.

## Essential functions not compromised include:

- Pothole protection
- Static strap use
- Access to the emergency stop
- Emergency lowering
- Base controls













#### VERTICAL MAST LIFTS

#### DC SCISSOR LIFTS

#### E SERIES DC SCISSOR LIFTS\*



### **KEY FEATURES**

- Protects against the whole hydraulic system, not just the main hydraulic tray.
- Avoids cumbersome diaper attachment
- Prioritizes machine functionality
- Protected from jobsite debris damage, forklift handling, etc.
- Available as a factory fit or field install option
- Installed in less than 10 minutes.
- Absorbent pads changed in seconds

## **COMPATIBLE MODELS**

| SJ12 E            | ✓ |
|-------------------|---|
| SJ16 E            | ✓ |
| SJ20 E            | ✓ |
| SJ3215 & SJ3215 E | ✓ |
| SJ3219 & SJ3219 E | ✓ |
| SJ3220 E          | ✓ |
| SJ3226 & SJ3226 E | ✓ |
| SJ4726 & SJ4726 E | ✓ |
| SJ4732 & SJ4732 E | ✓ |
| SJ4740 & SJ4740 E | ✓ |

#### Skyjack Head Office