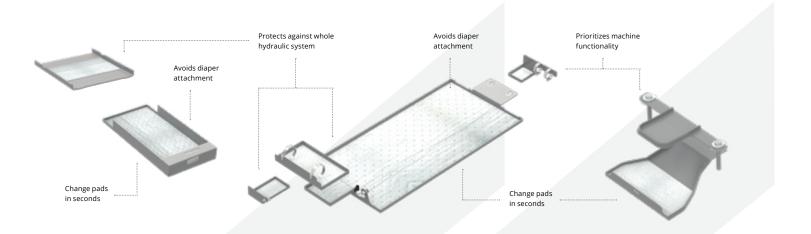

# ECOTRAY

Co

**ECOTRAY** prevents potential leaks from Hydraulic systems dripping onto floors and other internal components. The Skyjack system removes the need for a cumbersome, unsightly "diaper" and is particularly suited for working on sensitive areas, such as decorative flooring, clean rooms and areas where hygiene and concern for chemical contamination are a priority. Unlike other systems that focus on the main hydraulic tray, **ECOTRAY** also protects against leaks from hydraulic drive motors and lifting and steering cylinders when fitted.

### **KEY FEATURES**

- Protects against the whole hydraulic system, not just the main hydraulic tray.
- Avoids cumbersome diaper attachment
- Prioritizes machine functionality
- Protected from jobsite debris damage, forklift handling, etc.
- Available as a factory fit or field install option
- Installed in less than 10 minutes.
- Absorbent pads changed in seconds