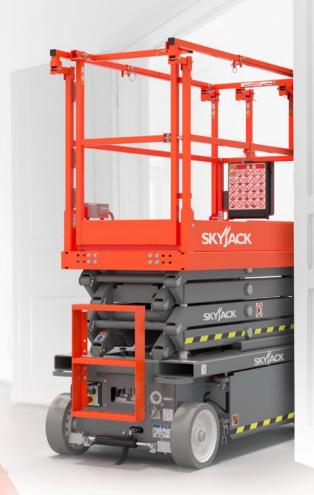

## RAPIDFOLD

The SJ3219 ANSI 92.20 model is now supplied with **RAPIDFOLD** as standard. The new system allows the top of the platform rails to quickly fold down, enabling access through standard doorways. Four quick release pins fold the rails within seconds.

RAPIDFOLD features simple and easy components that a single operator can use, with no need for tools.

This means the Skyjack SJ3219 model is the lightest scissor lift on the market that is wind rated to full height for 1 person, still maintains a 2 person no wind rating, and is capable of going through a standard door.

- Access through standard doorways
- Folds rails under 80"
- Quick folding 4 pin release
- No tools required
- Seconds to fold/unfold

55 Campbell Rd. Guelph, ON Canada N1H 1B9 Sales Inquiries: 1-877-755-4387 (1-877-SJLIFTS) Main Switchboard: 1-800-265-2738