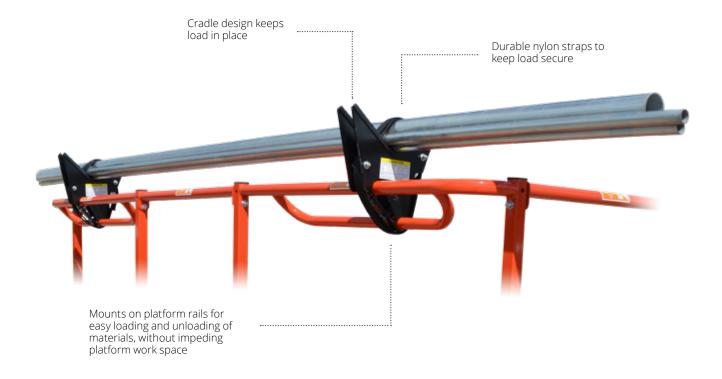

## **BOOM PIPE RACK**

The boom pipe rack is designed to optimize platform work space and make it easier for plumbers, electricians and maintenance workers to carry pipes and conduit

- Adjustable nylon strap to secure loads
- Mounting location eases loading/unloading material without impeding work space
- Rated work load up to 235 lb (107 kg)
- Maximum allowable pipe length is 23' (7 m) by 4" (10 cm) diameter

Please note: Standard lead times may be increased when optional equipment is added, consult factory Capacities and machine weights may differ when options are added Maximum allowable pipe length is 23' (7 m) by 4" (10 cm) diameter \*Require adapter kit 207399 in order to use option