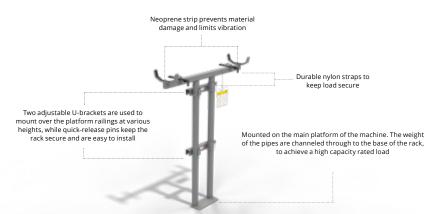

## DC HEAVY DUTY PIPE RACK

For work applications where carrying capacity is critical, the heavy duty pipe rack is the ideal attachment for a safe and secure solution.

- Mounted at the rear of the platform for optimized platform space
- Carry pipe or conduit up to a maximum diameter of 4"
- Rated work load up to 593 lbs (269) kg on the pipe rack

<sup>\*</sup>Maximum allowable pipe length is 10 ft  $(3.05\,\mathrm{m})$  long by 4 in  $(10.20\,\mathrm{cm})$  diameter  $\pm$ Maximum allowable pipe length is 20 ft  $(6.10\,\mathrm{m})$  long by 4 in  $(10.20\,\mathrm{cm})$  diameter Overall weight (unloaded) 48 lb (21.8 kg)