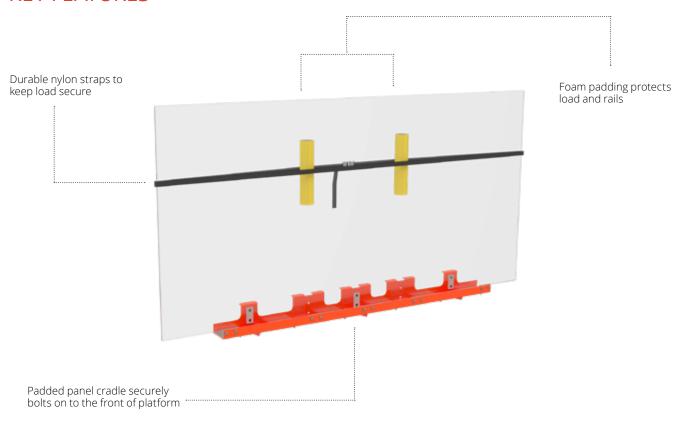

## **GLAZIER KIT**

The glazier kit is intended to support glass and window work, improving the handling of material and reducing the amount of manual work involved

- Adjustable nylon strap to secure loads
- Railing foam and padded tray protect material and platform
- Rated work load up to 210 lb (95 kg)
- Maximum sheet material size of 8' x 4' x 0.5" (2.44 m x 1.22 m x 1.27 cm)