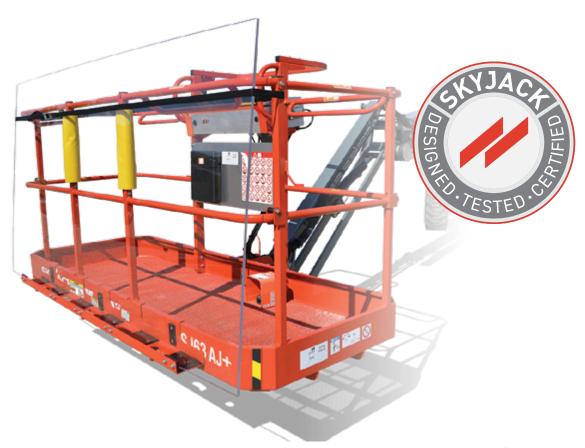

## **GLAZIER KIT**

The glazier kit is intended to support glass and window work, improving the handling of material and reducing the amount of manual work involved

- Adjustable nylon strap to secure loads
- Railing foam and padded tray protect material and platform
- Rated work load up to 210 lb (95 kg)
- Maximum sheet material size of 8' x 4' x 0.5" (2.44 m x 1.22 m x 1.27 cm)