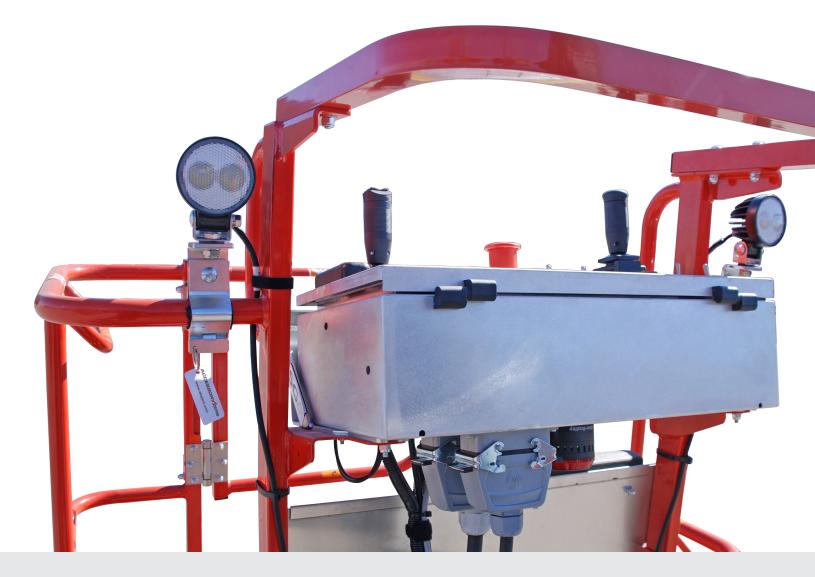

## PLATFORM WORK LIGHTS

Designed, tested and certified by Skyjack

The platform work light option includes two LED lights, making it ideal for applications involving low light conditions.

|                           | Articulating Booms            |                                |                              |                              |                              | Telescopic Booms            |                             |                             |                             |                             |                             |
|---------------------------|-------------------------------|--------------------------------|------------------------------|------------------------------|------------------------------|-----------------------------|-----------------------------|-----------------------------|-----------------------------|-----------------------------|-----------------------------|
| Use only on listed models | SJ30 AJE<br>(S/N 90 000 001+) | SJ30 ARJE<br>(S/N 90 000 001+) | SJ46 AJ<br>(S/N 95 000 750+) | SJ63 AJ<br>(S/N 95 000 001+) | SJ85 AJ<br>(S/N 95 400 001+) | SJ40 T<br>(S/N 98 001 047+) | SJ45 T<br>(S/N 98 001 047+) | SJ61 T<br>(S/N 97 000 806+) | SJ66 T<br>(S/N 97 000 806+) | SJ82 T<br>(S/N 97 100 001+) | SJ86 T<br>(S/N 97 100 001+) |
| Part number               | 207372                        |                                | 207504                       |                              | 194124                       | 207504                      |                             |                             | 194124                      |                             |                             |