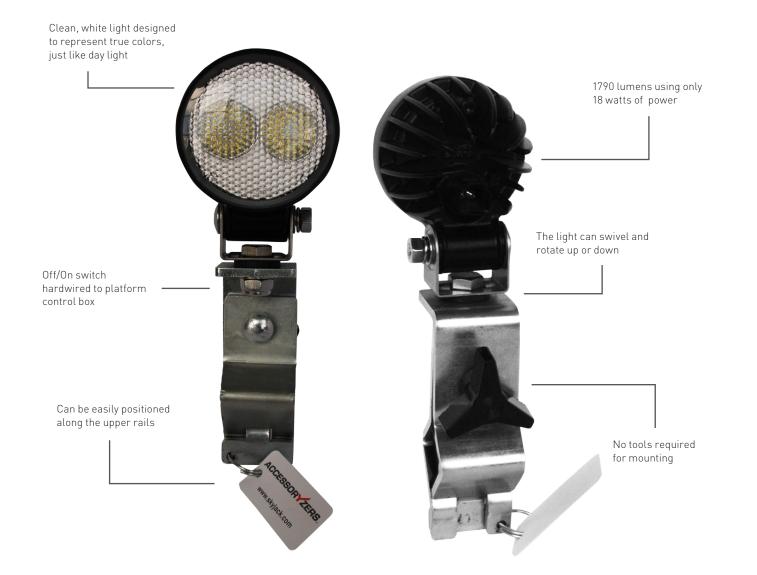

## PLATFORM WORK LIGHTS

Designed, tested and certified by Skyjack

The platform work light option includes two LED lights, making it ideal for applications involving low light conditions.

|                           | Articulating Booms            |                                |                              |                              |                              | Telescopic Booms            |                             |                             |                             |                             |                             |
|---------------------------|-------------------------------|--------------------------------|------------------------------|------------------------------|------------------------------|-----------------------------|-----------------------------|-----------------------------|-----------------------------|-----------------------------|-----------------------------|
| Use only on listed models | SJ30 AJE<br>(S/N 90 000 001+) | SJ30 ARJE<br>(S/N 90 000 001+) | SJ46 AJ<br>(S/N 95 000 750+) | SJ63 AJ<br>(S/N 95 000 001+) | SJ85 AJ<br>(S/N 95 400 001+) | SJ40 T<br>(S/N 98 001 047+) | SJ45 T<br>(S/N 98 001 047+) | SJ61 T<br>(S/N 97 000 806+) | SJ66 T<br>(S/N 97 000 806+) | SJ82 T<br>(S/N 97 100 001+) | SJ86 T<br>(S/N 97 100 001+) |
| Part number               | 207372                        |                                | 207504                       |                              | 194124                       | 207504                      |                             |                             | 194124                      |                             |                             |