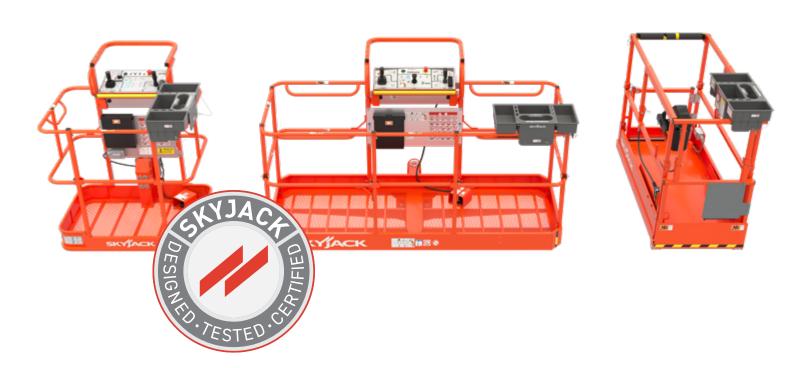

# TOOL CADDY

The tool caddy keeps tools organized, accessible, and work spaces clean

- Available for use on all current and last generation scissor and boom models
- Easily interchangeable between different machines and models
- Rated work load of 25 lb (11 kg)
- Durable and lightweight
- Corner mounting maximizes platform space

## **KEY FEATURES**

| Use only on<br>listed models | DC SCISSOR LIFTS |        | RT SCISSOR LIFTS |           | ARTICULATING BOOMS |           | TELESCOPIC BOOMS |         |
|------------------------------|------------------|--------|------------------|-----------|--------------------|-----------|------------------|---------|
| Model                        | SJIII 3215       | SJ3215 | SJ7127 RT        | SJ6826 RT | SJ46 AJ            | SJ30 AJE  | SJ40 T           | SJ40 T+ |
|                              | SJIII 3219       | SJ3219 | SJ7135 RT        | SJ6832 RT | SJ63 AJ            | SJ30 ARJE | SJ45 T           | SJ45 T+ |
|                              | SJIII 3220       | SJ3220 | SJ8831 RT        | SJ9233 RT |                    | SJ45 AJ+  | SJ61 T           | SJ61 T+ |
|                              | SJIII 3226       | SJ3226 | SJ8841 RT        | SJ9243 RT |                    | SJ46 AJ+  | SJ66 T           | SJ66 T+ |
|                              | SJIII 4626       | SJ4726 | SJ9250 RT        | SJ9253 RT |                    | SJ60 AJ+  |                  | SJ82 T  |
|                              | SJIII 4632       | SJ4732 |                  | SJ9664 RT |                    | SJ63 AJ+  |                  | SJ86 T  |
|                              | SJIII 4740       | SJ4740 |                  |           |                    | SJ85 AJ   |                  |         |
| Part number                  | 204334           |        |                  |           |                    |           |                  |         |
| Rated load on tool caddy     | 25 lb (11 kg)    |        |                  |           |                    |           |                  |         |