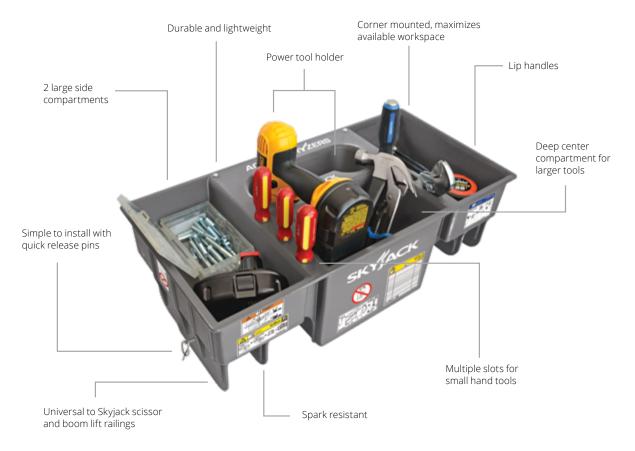

# TOOL CADDY

The tool caddy keeps tools organized, accessible, and work spaces clean

- Available for use on all current and last generation scissor and boom models
- Easily interchangeable between different machines and models
- Rated work load of 25 lb (11 kg)
- Durable and lightweight
- Corner mounting maximizes platform space

## **KEY FEATURES**

| Use only on<br>listed models | DC SCISSOR LIFTS |        | RT SCISSOR LIFTS |           | ARTICULATING BOOMS |           | TELESCOPIC BOOMS |         |
|------------------------------|------------------|--------|------------------|-----------|--------------------|-----------|------------------|---------|
| Model                        | SJIII 3215       | SJ3215 | SJ7127 RT        | SJ6826 RT | SJ46 AJ            | SJ30 AJE  | SJ40 T           | SJ40 T+ |
|                              | SJIII 3219       | SJ3219 | SJ7135 RT        | SJ6832 RT | SJ63 AJ            | SJ30 ARJE | SJ45 T           | SJ45 T+ |
|                              | SJIII 3220       | SJ3220 | SJ8831 RT        | SJ9233 RT |                    | SJ45 AJ+  | SJ61 T           | SJ61 T+ |
|                              | SJIII 3226       | SJ3226 | SJ8841 RT        | SJ9243 RT |                    | SJ46 AJ+  | SJ66 T           | SJ66 T+ |
|                              | SJIII 4626       | SJ4726 | SJ9250 RT        | SJ9253 RT |                    | SJ60 AJ+  |                  | SJ82 T  |
|                              | SJIII 4632       | SJ4732 |                  | SJ9664 RT |                    | SJ63 AJ+  |                  | SJ86 T  |
|                              | SJIII 4740       | SJ4740 |                  |           |                    | SJ85 AJ   |                  |         |
| Part number                  | 204334           |        |                  |           |                    |           |                  |         |
| Rated load on tool caddy     | 25 lb (11 kg)    |        |                  |           |                    |           |                  |         |