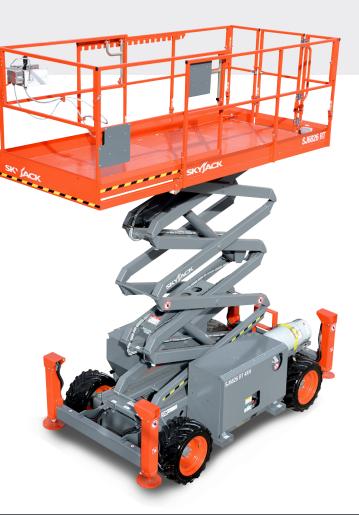

SJ6826/32 RT ROUGH TERRAIN SCISSORS

## STANDARD FEATURES

- Crossover symmetrical 4WD
- Drivable at full height with roll out deck fully extended
- 5' (1.52 m) Roll out extension deck
- Dual fuel (gas/propane) or diesel engine
- 90° swing out engine tray
- Multiple wet disc spring applied hydraulic release brakes
- 110V AC outlet on platform with GFI
- Up to 50% Gradeability
- Foam-filled low profile grip lug tires
- Tilt alarm with drive & lift cut-out
- Lanyard attachment points
- All motion audible alarm
- Operator horn
- Hinged railing system
- Forklift pockets and tie down/lift lugs
- Full height spring hinged gate at rear of unit
- Relay based control system
- SKYCODED<sup>™</sup> color coded and numbered wiring system
- Telematics ready
- 2 Year Gold Leaf Warranty (5 year structural warranty)