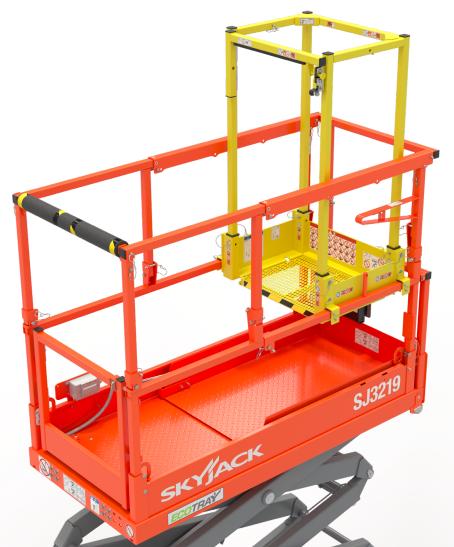

# Increases working height and productivity.

Skyjack's XStep maximises reach and productivity by providing operators with safe, increased access into and around tight, restricted spaces, such as ceiling openings and ceiling mounted structures.

- Improves accessibility in restricted areas
- Increases fleet flexibility
- Full height platform rails provide operator security
- One person installation process and no special tools or lifting equipment required
- Access to upper controls with XStep deployed or stowed
- Installed or removed in 5 minutes
- Compatible with SJ3215 and SJ3219
- Available as a factory fit or field install option