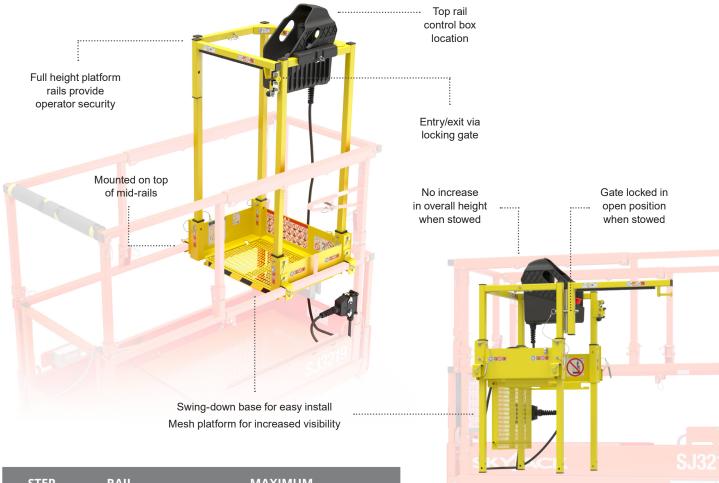

# Increases working height and productivity.

Skyjack's XStep maximises reach and productivity by providing operators with safe, increased access into and around tight, restricted spaces, such as ceiling openings and ceiling mounted structures.

- Improves accessibility in restricted areas
- Increases fleet flexibility
- Full height platform rails provide operator security
- One person installation process and no special tools or lifting equipment required
- Access to upper controls with XStep deployed or stowed
- Installed or removed in 5 minutes
- Compatible with SJ3215 and SJ3219
- Available as a factory fit or field install option